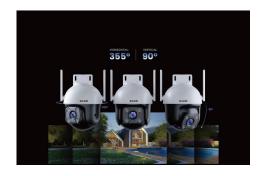

## 360 ° Panoramic Coverage

Being able to pan and tilt to take in 360-degree field-of-view, leaving no monitoring dead zone, you can adjust the angle through TDSEE APP to view every corner in real time.

## **Technical Specifications**

| Hardware Specifications  |                                                                                                                                     |
|--------------------------|-------------------------------------------------------------------------------------------------------------------------------------|
| Pan/Tilt                 | Horizontal viewing: 360°<br>Horizontal rotation: 355°<br>Vertical rotation: 90°                                                     |
| Ports                    | Storage: Micro SD card (Up to 256G, Class10 and above) Power: DC 12V 1A Ethernet: One RJ45, 10M/100M auto-negotiation Ethernet port |
| Lens                     | 4mm@F1.6                                                                                                                            |
| Button                   | Reset x 1                                                                                                                           |
| LED Indicator            | Dual color (red & blue) LED indicator x 1                                                                                           |
| Antenna                  | Dual external antennas                                                                                                              |
| Dimension                | 138mm*120mm*187mm                                                                                                                   |
| Video Specifications     |                                                                                                                                     |
| Resolution               | 1920 x 1080                                                                                                                         |
| Coding Standard          | H.264                                                                                                                               |
| Frame Rate               | 15fps                                                                                                                               |
| Day and Night Shift Mode | ICR type                                                                                                                            |
| Noise Reduction          | 3D digital noise reduction                                                                                                          |
| DWDR                     | Support                                                                                                                             |
| Backlight Compensation   | Support                                                                                                                             |
| ROI                      | Support                                                                                                                             |
| Wireless Specifications  |                                                                                                                                     |
| Wireless Standard        | IEEE 802.11b/g/n @2.4GHz                                                                                                            |
| Wireless Rate            | 144Mbps                                                                                                                             |
| Security                 | 64/128-bit WEP, WPA/WPA2, WPA-PSK/WPA2-PSK                                                                                          |
| Channel Width            | 20 MHz                                                                                                                              |
| Modulation               | DSSS/OFDM                                                                                                                           |
| Frequency Band           | 2.4GHz(DSSS/OFDM): 2412MHz-2472MHz(CH1-CH13)                                                                                        |
| Transmit Power           | 2.4 G: <0.04W(EIRP)                                                                                                                 |