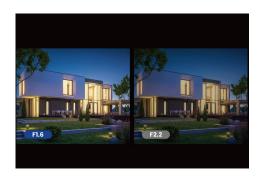

#### F1.6 Large Aperture

With an F1.6 Large aperture, more light is captured, and the image is clearer and brighter even under weak light or dark night.