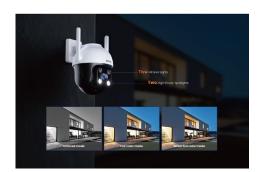

#### Full-color Mode

Eqipped with two high-power spotlights and two IR lights, and high sensitive image sensors, your night vision is now lit up and in full-color. There are three available night vision modes: Smart Mode, Full-color Mode, and Black & White Mode.

#### F1.6 Large Aperture

With an F1.6 Large aperture, more light is captured, and the image is clearer and brighter even under weak light or dark night.