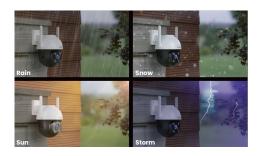

### Waterproof and Dustproof

With waterproof and dustproof design, the camera can withstand rainy, sunny, stormy, and even snowy weathers.